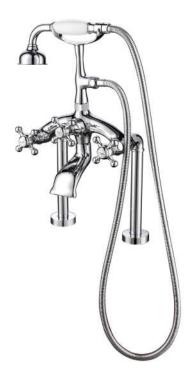

## TUB FILLER

Cat. No. 4613-MC-XX

## Features:

- Elephant spout, curved body
- ► Brass construction with zinc handle
- Deck mount installation
- ► Flow rate for spout is 7.4 GPM (45 PSI)
- ► Flow rate for hand shower is 0.83 GPM (45 PSI)
- ▶ ¼" Turn brass cartridges with ceramic disc inside
- Metal cross handles with porcelain buttons
- ► Spout reach is 7"
- ► Available in 3 finishes
- ► 59" Stainless steel shower hose
- ► cUPC approved
- ► Porcelain handle, brass body
- ► Brass nipples come attached to couplers

## Finishes:

- CP Polished Chrome
- BN Polished Brass
- ORB Oil Rubbed Bronze

Dimensions are nominal and may vary. Dimensions and specifications subject to change without notice.