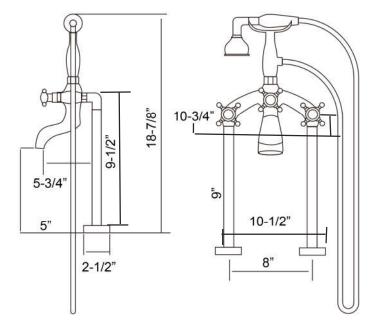

## L: W: H:

7" 10-¾" (widest) 18-%"

## Features:

- Elephant spout, curved body
- ► Brass construction with zinc handle
- Deck mount installation
- ► Flow rate for spout is 7.4 GPM (45 PSI)
- ► Flow rate for hand shower is 0.83 GPM (45 PSI)
- ▶ ¼" Turn brass cartridges with ceramic disc inside
- Metal cross handles with porcelain buttons
- ► Spout reach is 7"
- ► Available in 3 finishes
- ► 59" Stainless steel shower hose
- ► cUPC approved
- ► Porcelain handle, brass body
- ► Brass nipples come attached to couplers